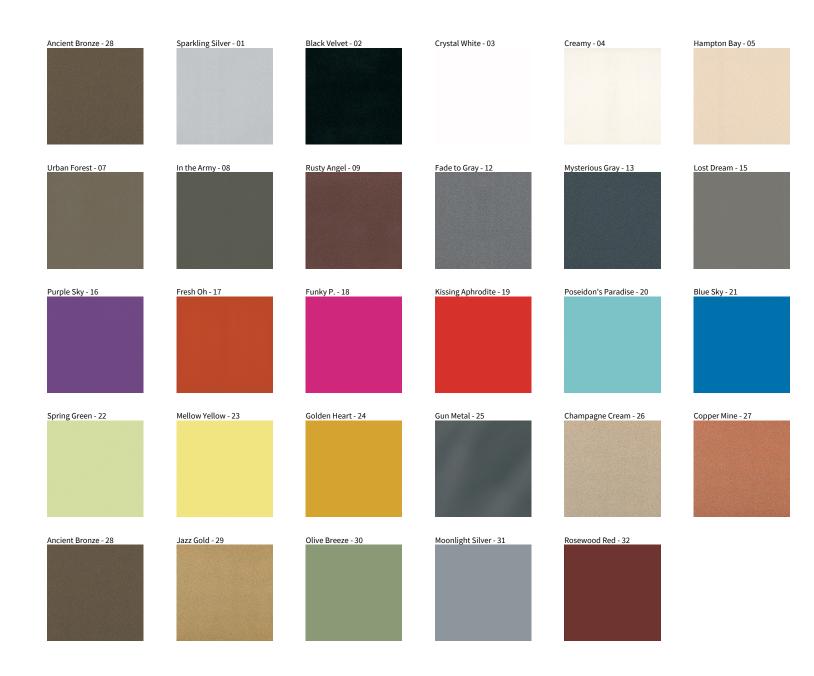

## **BIONIQ RECESSED**

COLOR FINISH CHART

| PROJECT  |
|----------|
| TYPE     |
| NOTES    |
| QUANTITY |
| DATE     |

**Digital:** Not all screens are calibrated the same, and therefore, colors will appear differently between screens. **Physical:** When texture is involved, there will be variations in color, character and tone within a product series and between product families.

**Gun Metal:** No Gun Metal finish is alike. It combines a mixture of transparent and black color particles which ensures a highly individual effect and no luminaire being identical. **Champagne Cream, Copper Mine, Ancient Bronze + Jazz Gold:** These finishes have slight fading from specific powder coating production. Each luminaire will slightly vary.